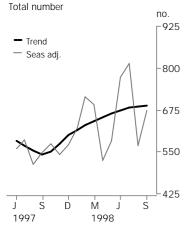

### **Dwelling units approved**

### TREND ESTIMATES

- The trend for total dwelling units approved increased by 0.4% in September and is 26.6% higher than September 1997.
- The trend for private sector houses fell for the fifth consecutive month with a decrease of 0.5% in September. It is 3.2% below the peak of April 1998 but still 10.4% higher than a year ago.

### SEASONALLY ADJUSTED ESTIMATES

- The seasonally adjusted estimate for total dwelling units increased by 18.4% in September following a fall of 30.1% in the previous month.
- The seasonally adjusted estimate for private sector houses increased by 12.5% in September following decreases of 22.3% in the previous two months.