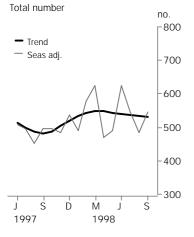

#### **Private sector houses approved**

 For further information about these and related statistics, contact Merv Leaker on Adelaide
 08 8237 7585, or any ABS office shown on the back cover of this publication.

### TREND ESTIMATES

- The trend for total dwelling units approved increased by 0.4% in September and is 26.6% higher than September 1997.
- The trend for private sector houses fell for the fifth consecutive month with a decrease of 0.5% in September. It is 3.2% below the peak of April 1998 but still 10.4% higher than a year ago.

### SEASONALLY ADJUSTED ESTIMATES

- The seasonally adjusted estimate for total dwelling units increased by 18.4% in September following a fall of 30.1% in the previous month.
- The seasonally adjusted estimate for private sector houses increased by 12.5% in September following decreases of 22.3% in the previous two months.