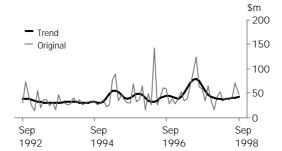

### **Dwelling units approved**

### TREND ESTIMATES

- The trend for total dwelling units approved increased by 0.4% in September and is 26.6% higher than September 1997.
- The trend for private sector houses fell for the fifth consecutive month with a decrease of 0.5% in September. It is 3.2% below the peak of April 1998 but still 10.4% higher than a year ago.

### SEASONALLY ADJUSTED ESTIMATES

- The seasonally adjusted estimate for total dwelling units increased by 18.4% in September following a fall of 30.1% in the previous month.
- The seasonally adjusted estimate for private sector houses increased by 12.5% in September following decreases of 22.3% in the previous two months.

### ORIGINAL ESTIMATES

- There were 742 dwellings approved in September with houses accounting for 625 and other dwelling units accounting for 117.
- Within the Adelaide Statistical Division, Holdfast North (84 dwellings) recorded the highest number of dwelling approvals, whilst Victor Harbor (18) recorded the highest number in the rest of the State.
- The value of non-residential building approved was \$46.9 million. The Health category accounted for \$10.6 million, followed by Other business premises with \$9.4 million.