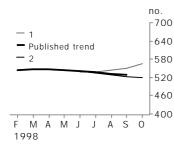

### WHAT IF...? REVISIONS TO TREND ESTIMATES

### EFFECT OF NEW SEASONALLY ADJUSTED ESTIMATES ON TREND ESTIMATES

Readers should exercise care when interpreting trend estimates. The last six trend estimates, in particular, are likely to be revised when new seasonally adjusted estimates become available.

# T R E N D R E V I S I O N S Generally, the greater the volatility of the original series, the larger the size of the revisions to trend estimates. Analysis of the building approval original series has shown that they can be revised substantially. As a result, some months can elapse before turning points in the trend series are reliably identified.

The graphs and tables which follow present the effect of two possible scenarios on the previous trend estimates: that the October seasonally adjusted estimate is higher than the September estimate by 9% for the number of private sector houses approved and 10% for total dwelling units approved; and that the October seasonally adjusted estimate is lower than the September estimate by 9% for the number of private sector houses approved and 10% for total dwelling units approved. These percentages were chosen because they represent the average absolute monthly percentage change for these series over the last ten years.

#### PRIVATE SECTOR HOUSES

|                | TREND AS |          | 1        |                         | 2   |                  |  |
|----------------|----------|----------|----------|-------------------------|-----|------------------|--|
|                | PUBLIS   | HED      | rises by | rises by 9% on Sep 1998 |     | y 9% on Sep 1998 |  |
|                | no.      | % change | no.      | % change                | no. | % change         |  |
|                |          |          |          |                         |     |                  |  |
| May 1998       | 544      | -0.7     | 542      | -0.8                    | 546 | -0.5             |  |
| June 1998      | 540      | -0.8     | 539      | -0.6                    | 541 | -1.0             |  |
| July 1998      | 537      | -0.6     | 539      | 0.1                     | 535 | -1.1             |  |
| August 1998    | 533      | -0.7     | 544      | 0.9                     | 529 | -1.1             |  |
| September 1998 | 530      | -0.5     | 551      | 1.2                     | 522 | -1.4             |  |
| October 1998   | n.y.a.   | n.y.a.   | 564      | 2.4                     | 520 | -0.3             |  |
|                |          |          |          |                         |     |                  |  |