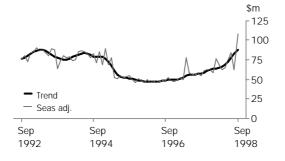

### VALUE OF NON-RESIDENTIAL BUILDING

. . . . . . . . . . . . . .

The trend has increased by 13.3% over the last five months.