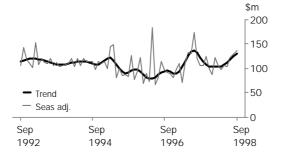

P. M. GARDNER Regional Director, South Australia

2 ABS • BUILDING APPROVALS SOUTH AUSTRALIA • 8731.4 • SEPTEMBER 1998

VALUE OF TOTAL BUILDING

The trend has risen by 26.7% since March 1998.

VALUE OF RESIDENTIAL BUILDING The trend has risen strongly by 52.7% over the last year.