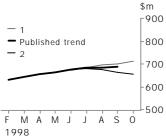

### WHAT IF...? REVISIONS TO TREND ESTIMATES

### EFFECT OF NEW SEASONALLY ADJUSTED ESTIMATES ON TREND ESTIMATES

Readers should exercise care when interpreting trend estimates. The last six trend estimates, in particular, are likely to be revised when new seasonally adjusted estimates become available.

# T R E N D R E V I S I O N S Generally, the greater the volatility of the original series, the larger the size of the revisions to trend estimates. Analysis of the building approval original series has shown that they can be revised substantially. As a result, some months can elapse before turning points in the trend series are reliably identified.

The graphs and tables which follow present the effect of two possible scenarios on the previous trend estimates: that the October seasonally adjusted estimate is higher than the September estimate by 9% for the number of private sector houses approved and 10% for total dwelling units approved; and that the October seasonally adjusted estimate is lower than the September estimate by 9% for the number of private sector houses approved and 10% for total dwelling units approved. These percentages were chosen because they represent the average absolute monthly percentage change for these series over the last ten years.

#### TOTAL DWELLING UNITS

# WHAT IF NEXT MONTH'S SEASONALLY ADJUSTED ESTIMATE:

WHAT IF NEXT MONTH'S SEASONALLY

ADJUSTED ESTIMATE:

| )        |                | TREND A<br>PUBLISH |          | <b>1</b><br>rises by | 10% on Sep 1998 | <b>2</b><br>falls by | 10% on Sep 1998 |
|----------|----------------|--------------------|----------|----------------------|-----------------|----------------------|-----------------|
| )        |                | no.                | % change | no.                  | % change        | no.                  | % change        |
| )        | May 1998       | 664                | 1.6      | 663                  | 1.5             | 667                  | 1.8             |
| )        | June 1998      | 674                | 1.5      | 673                  | 1.5             | 675                  | 1.2             |
| <b>`</b> | July 1998      | 682                | 1.3      | 685                  | 1.8             | 679                  | 0.5             |
| ,        | August 1998    | 685                | 0.5      | 695                  | 1.5             | 675                  | -0.5            |
|          | September 1998 | 688                | 0.4      | 702                  | 1.0             | 665                  | -1.6            |
|          | October 1998   | n.y.a.             | n.y.a.   | 713                  | 1.5             | 656                  | -1.3            |
|          |                |                    |          |                      |                 |                      |                 |