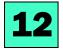

### VALUE OF NON-RESIDENTIAL BUILDING

. . . . . . . . . . . . . .

The trend has increased by 13.3% over the last five months.